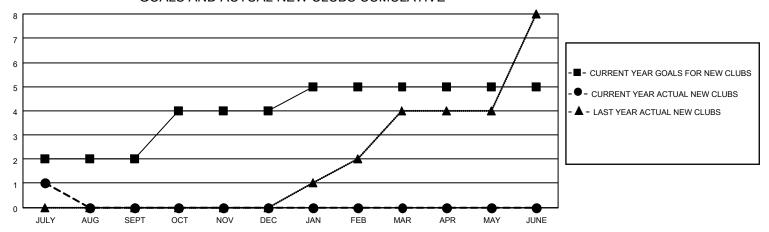

## GOALS AND ACTUAL NEW CLUBS CUMULATIVE

## MONTHLY MEMBERSHIP PROGRESS REPORT

LOCATION INDIA District 321A3 Results as of: 7/31/2023

| Clubs                 |               |           |               | Members               |                        |                         |                                                    |
|-----------------------|---------------|-----------|---------------|-----------------------|------------------------|-------------------------|----------------------------------------------------|
| RESULTS FOR 2023-2024 |               |           |               | RESULTS FOR 2023-2024 |                        |                         |                                                    |
| QUARTER               | NEW CLUB GOAL | NEW CLUBS | DROPPED CLUBS | QUARTER MEMB          | BER GROWTH NET<br>GOAL | MEMBER GROWTH<br>ACTUAL | DROPPED<br>MEMBERS ACTUAL<br>(including transfers) |
| JULY/AUG/SEPT         | 2             | 1         | 0             | JULY/AUG/SEPT         | 60                     | 119                     | 53                                                 |
| OCT/NOV/DEC           | 2             | 0         | 0             | OCT/NOV/DEC           | 30                     | 0                       | 0                                                  |
| JAN/FEB/MAR           | 1             | 0         | 0             | JAN/FEB/MAR           | 45                     | 0                       | 0                                                  |
| APR/MAY/JUNE          | 0             | 0         | 0             | APR/MAY/JUNE          | 25                     | 0                       | 0                                                  |