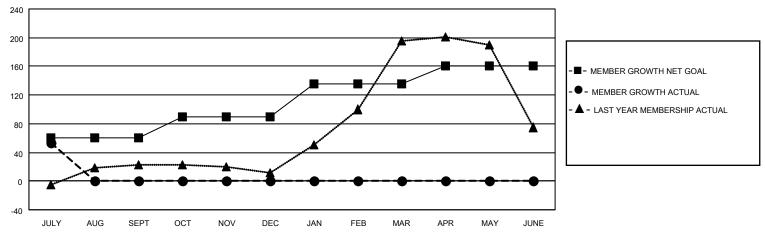

## GOALS AND ACTUAL MEMBERS CUMULATIVE

| DROPPED CLUBS: 0 |    | 23 CLUBS OF 126 ADDED 1 OR<br>MORE NEW MEMBERS | GENDER DISTRIBUTION                 |                |  |
|------------------|----|------------------------------------------------|-------------------------------------|----------------|--|
|                  |    | MORE NEW MEMBERS                               | MALE                                | 1,899 (74.56%) |  |
|                  |    |                                                | FEMALE                              | 648 (25.44%)   |  |
| DROPPED MEMBERS  |    |                                                | NON BINARY                          | 0 (0.00%)      |  |
|                  |    |                                                | PREFER NOT TO ANSWER                | 0 (0.00%)      |  |
| DECEASED         | 1  |                                                |                                     | ` ,            |  |
| CLUB CANCELLED   | 0  | CLICK HERE FOR CUMULATIVE                      | TOTAL FAMILY UNIT MEMBERS 1,493     |                |  |
| OTHER            | 52 | MEMBERSHIP DATA                                |                                     |                |  |
| TOTAL            | 53 |                                                | FAMILY MEMBERS PAYING HALF DUES 904 |                |  |
|                  |    |                                                |                                     |                |  |

## MONTHLY MEMBERSHIP PROGRESS REPORT

LOCATION INDIA District 321A3 Results as of: 7/31/2023

| Clubs                 |               |           |               | Members               |                        |                         |                                                    |
|-----------------------|---------------|-----------|---------------|-----------------------|------------------------|-------------------------|----------------------------------------------------|
| RESULTS FOR 2023-2024 |               |           |               | RESULTS FOR 2023-2024 |                        |                         |                                                    |
| QUARTER               | NEW CLUB GOAL | NEW CLUBS | DROPPED CLUBS | QUARTER MEMB          | BER GROWTH NET<br>GOAL | MEMBER GROWTH<br>ACTUAL | DROPPED<br>MEMBERS ACTUAL<br>(including transfers) |
| JULY/AUG/SEPT         | 2             | 1         | 0             | JULY/AUG/SEPT         | 60                     | 119                     | 53                                                 |
| OCT/NOV/DEC           | 2             | 0         | 0             | OCT/NOV/DEC           | 30                     | 0                       | 0                                                  |
| JAN/FEB/MAR           | 1             | 0         | 0             | JAN/FEB/MAR           | 45                     | 0                       | 0                                                  |
| APR/MAY/JUNE          | 0             | 0         | 0             | APR/MAY/JUNE          | 25                     | 0                       | 0                                                  |